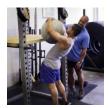

### **Strength**

- Platform Loading
  - -Load 6 sandbags onto platform
  - -Weight is 20-25 lbs. each
- Tire Drag
  - -Drag 1 set of tires 5 yards
  - -Drag other set of tires back
  - -2 average road tires stacked
- Sandbag Carry
  - -Carry 2 sandbags around a 10 yard circumference circle
  - -Weight 20-25 lbs. each
- Tire Flip
  - -Flip large tire 3 full times