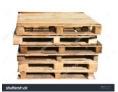

ı

Ν

Т

- Army Crawl

   crawl 10 yard distance
   destruction of obstacle
   5 second penalty
  - Pallet Hurdle
- -Hurdle/climb & clear 2 pallet stacks about 3.5 feet tall

**Sprint/Handoff** 