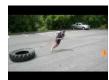

### **Strength**

- Platform Loading
  - -Load 6 sandbags onto platform
  - -Weight is 20-25 lbs. each
- Tire Drag
  - -Drag 1 set of tires 5 yards
  - -Drag other set of tires back
  - -2 average road tires stacked
- Sandbag Carry
  - -Carry 2 sandbags around a 10 yard circumference circle
  - -Weight 20-25 lbs. each
- Tire Flip
  - -Flip large tire 3 full times