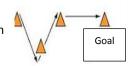

#### Skill

- Cornhole:
  - -Score 3 points or more to advance On board = 1 pt. In-hole = 3 pts.
- Soccer Ball Dribble
  - -Dribble ball around designated cones in a zig-zag pattern
  - -Score into mini net
- Target Practice
  - -Hit target with football to advance
  - -10 yard distance