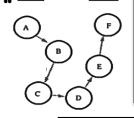

### **Agility**

- Up & Under
  - -Jump over box row (1 ft)
  - -Crouch under road block (3ft)
  - -3 times each
- Route Run
  - -Transport stack of empty milk crates through maze
  - -5 sec. penalty for any drops
- Oops-a-Daisy Station
  - -Transport ball from station A to station B, then B to C, until end of route
  - -Avoid obstacles along route