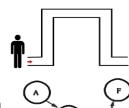

### **Agility**

- Up & Under
  - -Jump over box row (1 ft)
  - -Crouch under road block (3ft)
  - -3 times each
- Route Run
  - -Transport stack of empty milk crates through maze
  - -5 sec. penalty for any drops
- Oops-a-Daisy Station
  - -Transport ball from station A to station B, then B to C, until end of route
  - -Avoid obstacles along route